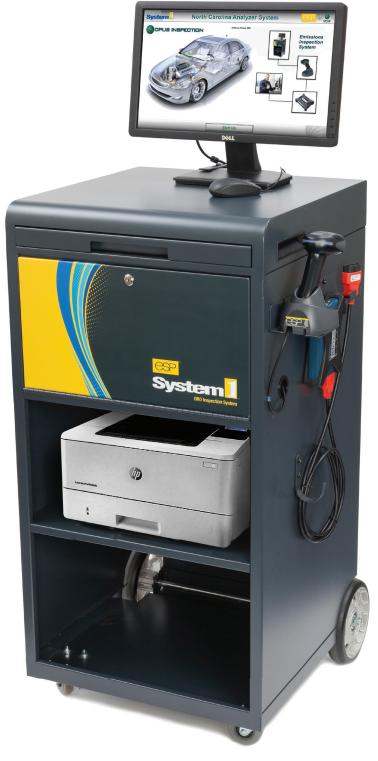

# ESP System1®

Enjoy the OPUS Advantage!

### Better

Latest PC technology with solid state hard drive and Windows 10 Operating System.
Wireless OBD Module and Bar Code reader improve equipment reliability.

### **Faster**

communication with
Inspection Database.
Faster vehicle OBD downloads
and quicker print speed.

### Smarter

Low-cost monthly
subscriptions still available.
Factory direct service technicians
provide on-site service.

System1® (Part # 00-10400-011)

System1<sup>®</sup> (Part # 00-10400-011)

For more info call 800-695-4377 or email ncsales@opusinspection.com